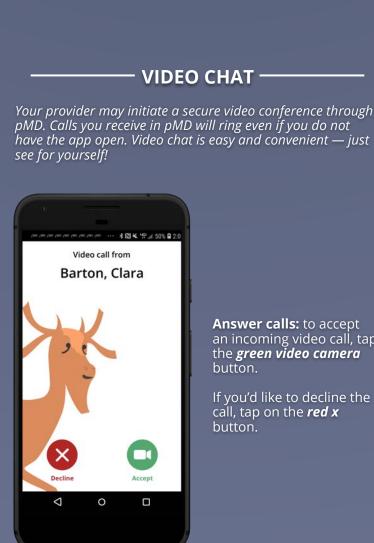

**Answer calls:** to accept an incoming video call, tap the **green video camera** button. If you'd like to decline the call, tap on the **red x** button.

<u>Camera with arrows icon</u> to change your camera <u>Camera icon</u> to turn off/ on video <u>Microphone icon</u> to mute *Phone icon* to end call You will be able to pause the call at any time by exiting the pMD app.