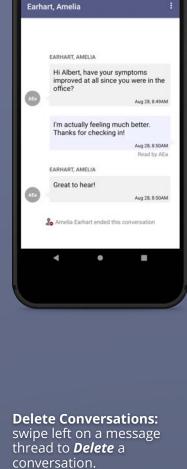

Messages

Automated (pMD employee) word was changed. If you did not contact pMD at support@pmd...

**Ended Conversations:** if your provider ends

the conversation, you will no longer be able

to send them a pMD