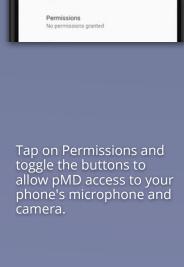

App info

UNINSTALL Notifications

Video Chat: during a video call, you will have a

few options at the lower right corner of

your screen.

ā Contacts Microphone Need Help? -

You can also reach us by going to your "**Settings**" and tapping on "**Contact pMD**".