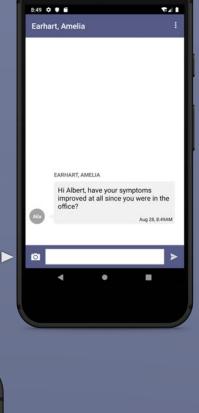

Message Your Provider: tap into the text box at

view the message from your provider.

Begin Using pMD: tap

on the conversation to

the bottom of the screen, begin typing your reply, and tap on the paper plane icon to send. Send Attachments: tap take or upload an existing photo or video. (Photos taken within the pMD app

will not be saved to the phone's photo album.)

secure message. If you need to speak with your provider after this, please contact the directly. In the case of an emergency, please go to the emergency room or call 911.