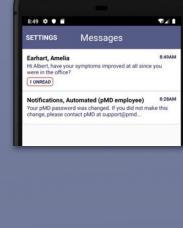

## SECURE MESSAGING

What is pMD® Secure Messaging? pMD is a HIPAA-compliant app your health care provider uses to communicate securely. Connect with your care team to quickly and easily ask treatment questions, send photos or videos, request refills, and more! Our secure messaging application keeps your sensitive health information safe, is easy to use, and, best of all, it's free. Learn how to get started by reading the user guide below.

Message Your Provider: tap into the text box at

view the message from your provider.

Begin Using pMD: tap

on the conversation to

the bottom of the screen, begin typing your reply, and tap on the paper plane icon to send. Send Attachments: tap take or upload an existing photo or video. (Photos taken within the pMD app

Messages

Automated (pMD employee) word was changed. If you did not contact pMD at support@pmd...

**Ended Conversations:** if your provider ends

the conversation, you will no longer be able

to send them a pMD