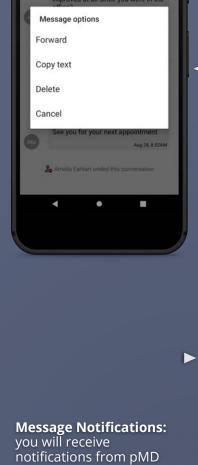

8:53 💠 🕶 🖺

Forward, Copy, Delete:

open a conversation and hold your finger down

on a message box for options to forward, copy, or delete an individual

message.

9:02 🗢 🕶 🖆 Settings Sounds Text Tones Unread Message Reminders

App info

UNINSTALL Notifications

Video Chat: during a video call, you will have a

few options at the lower right corner of

your screen.

ā Contacts Microphone Need Help? -

You can also reach us by going to your "**Settings**" and tapping on "**Contact pMD**".