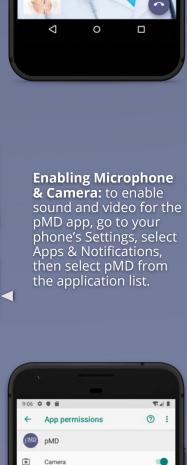

App info

UNINSTALL Notifications

Video Chat: during a video call, you will have a

few options at the lower right corner of

your screen.

ā Contacts Microphone Need Help? -

You can also reach us by going to your "**Settings**" and tapping on "**Contact pMD**".